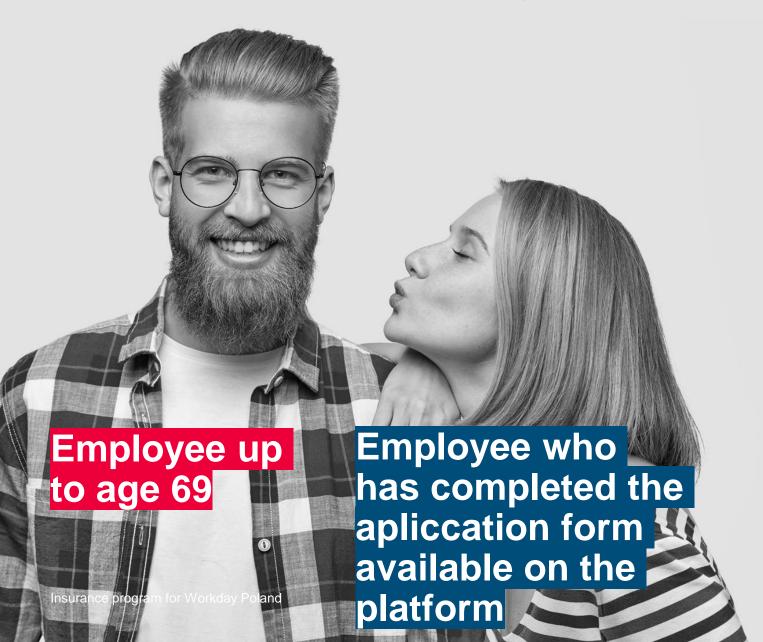

Rules of participation Who is entitled to join the insurance program?

# **1 February 2022**

When can you join?

Start of the program

At any time – coverage begins on the 1st day of the following month

You get full protection with no grace period if you join within the first 4 months of the program start date/your employment date

Persons on sick leave or in hospital who do not continue the insurance contract are welcome to join the insurance program after returning to work

(applies to individuals who were not covered under the existing program)